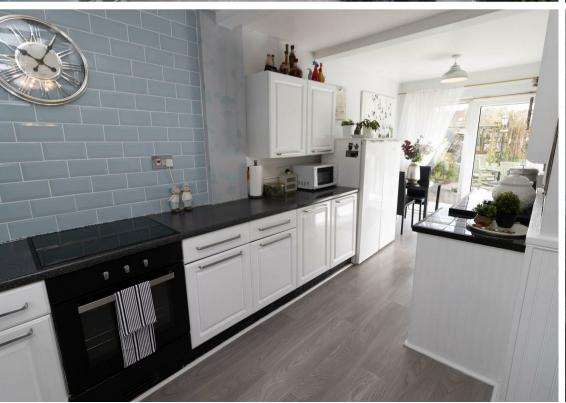

Internally the property briefly comprises; entrance hallway, spacious lounge and modern kitchen diner with wall and floor units providing ample storage, an integrated oven and hob and a patio door leading to the rear garden. To the first floor there are three bedrooms and a family bathroom with white three piece suite. The property benefits from gas central heating and double glazing. Externally there are well stocked gardens to the front and rear. Further benefits include solar panels to the rear of the property.