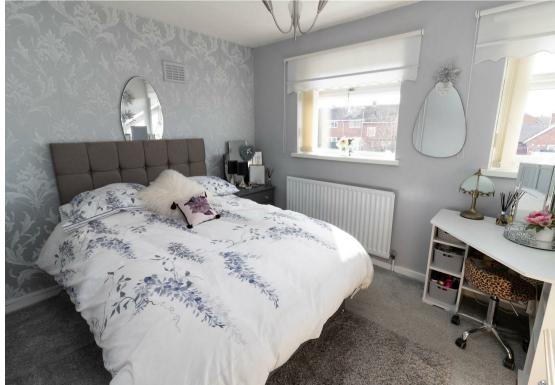

Internally the property briefly comprises; entrance hallway, spacious lounge and modern kitchen diner with wall and floor units providing ample storage, an integrated oven and hob and a patio door leading to the rear garden. To the first floor there are three bedrooms and a family bathroom with white three piece suite. The property benefits from gas central heating and double glazing. Externally there are well stocked gardens to the front and rear. Further benefits include solar panels to the rear of the property.