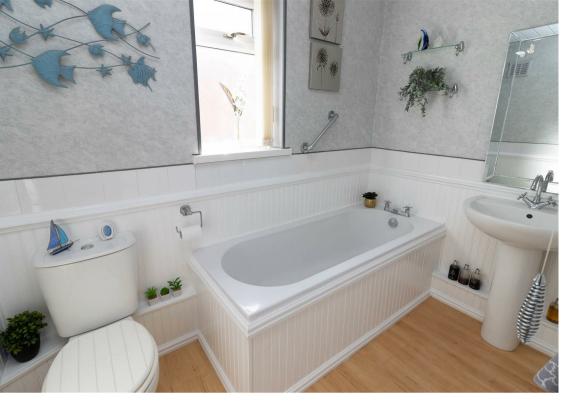

Internally the property briefly comprises; entrance hallway, spacious lounge and modern kitchen diner with wall and floor units providing ample storage, an integrated oven and hob and a patio door leading to the rear garden. To the first floor there are three bedrooms and a family bathroom with white three piece suite. The property benefits from gas central heating and double glazing. Externally there are well stocked gardens to the front and rear. Further benefits include solar panels to the rear of the property.