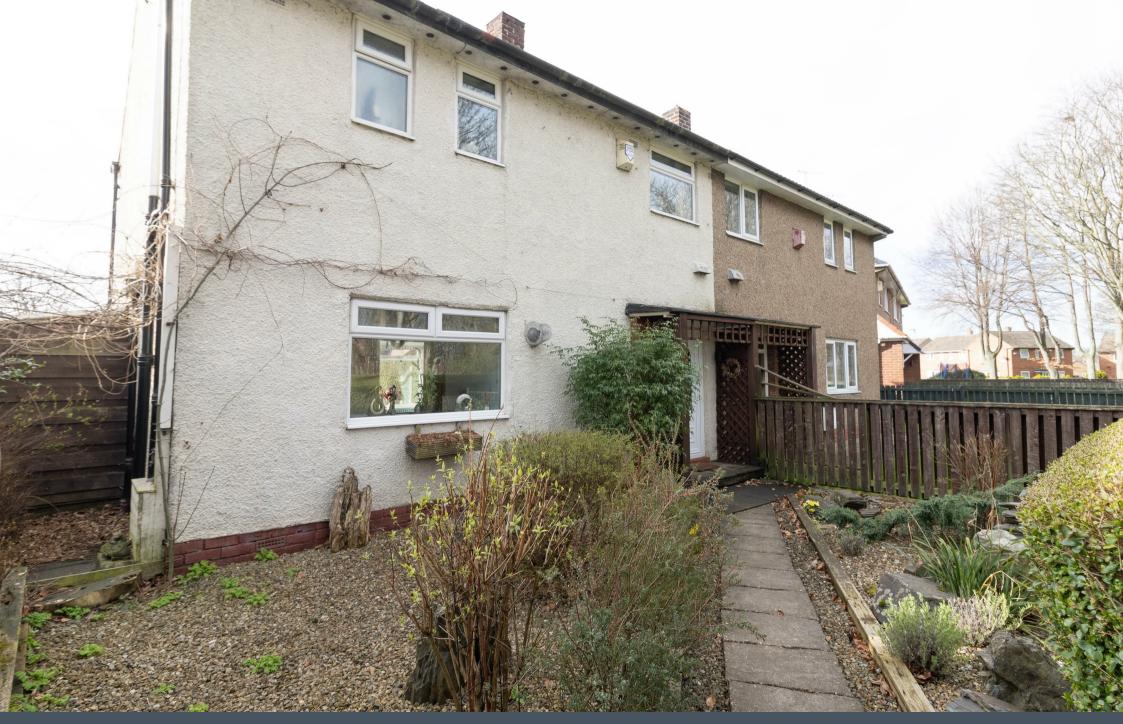

Offered for sale with the benefit of no upper chain, this three bedroom well presented semi detached property is sure to impress. Located within a popular residential area, early viewings come highly recommended.

Internally the property briefly comprises; entrance hallway, spacious lounge and modern kitchen diner with wall and floor units providing ample storage, an integrated oven and hob and a patio door leading to the rear garden. To the first floor there are three bedrooms and a family bathroom with white three piece suite. The property benefits from gas central heating and double glazing. Externally there are well stocked gardens to the front and rear. Further benefits include solar panels to the rear of the property.