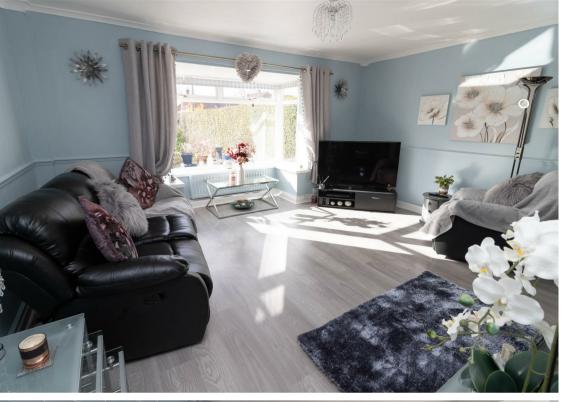

Internally the property briefly comprises; entrance hallway, spacious lounge and modern kitchen diner with wall and floor units providing ample storage, an integrated oven and hob and a patio door leading to the rear garden. To the first floor there are three bedrooms and a family bathroom with white three piece suite. The property benefits from gas central heating and double glazing. Externally there are well stocked gardens to the front and rear. Further benefits include solar panels to the rear of the property.