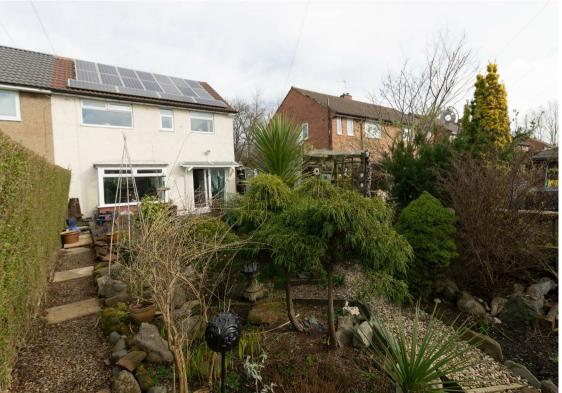

Internally the property briefly comprises; entrance hallway, spacious lounge and modern kitchen diner with wall and floor units providing ample storage, an integrated oven and hob and a patio door leading to the rear garden. To the first floor there are three bedrooms and a family bathroom with white three piece suite. The property benefits from gas central heating and double glazing. Externally there are well stocked gardens to the front and rear. Further benefits include solar panels to the rear of the property.